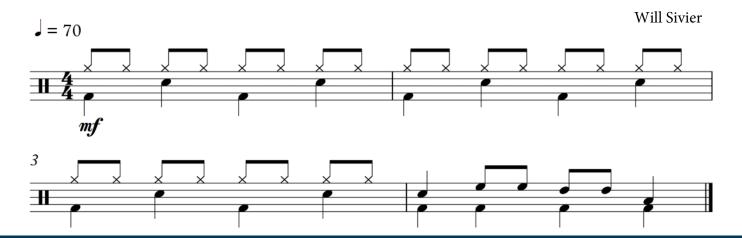

# MTB Percussion - Technical Exercises Pre-Grade Introductory



The Candidate is required to play 3 technical exercises for the exam.

- Technical Exercise #1 on either Snare Drum, Drum kit, Timpani or Tuned Percussion.
- Technical Exercise #2 on either Snare Drum, Drum kit, Timpani or Tuned Percussion.
- Technical Exercise #3 on either Snare Drum, Drum kit, Timpani or Tuned Percussion.



#### Technical Exercise #3

L

R

R

L

L

R



R

3

 $\pm$ 

R

L

L

R

R

L

# MTB Percussion - Technical Exercises

# Pre-Grade Introductory

#### Drum Kit

#### Technical Exercise #1



#### Technical Exercise #2



# Technical Exercise #3



# MTB Percussion - Technical Exercises

# Pre-Grade Introductory

# Timpani

#### Technical Exercise #1



#### Technical Exercise #2

Will Sivier



#### Technical Exercise #3



# MTB Percussion - Technical Exercises

# Pre-Grade Introductory

# **Tuned Percussion**

# Technical Exercise #1



# Technical Exercise #2

#### Will Sivier



# Technical Exercise #3