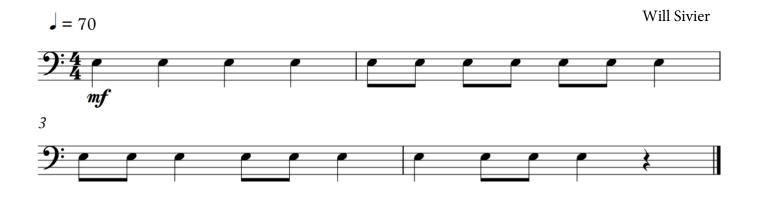

# MTB Percussion - Technical Exercises Pre-Grade Introductory



The Candidate is required to play 3 technical exercises for the exam.

- Technical Exercise #1 on either Snare Drum, Drum kit, Timpani or Tuned Percussion.
- Technical Exercise #2 on either Snare Drum, Drum kit, Timpani or Tuned Percussion.
- Technical Exercise #3 on either Snare Drum, Drum kit, Timpani or Tuned Percussion.



#### Technical Exercise #3

L

R

R

L

L

R



R

3

 $\pm$ 

R

L

L

R

R

L

# MTB Percussion - Technical Exercises

# Pre-Grade Introductory

#### Drum Kit

#### Technical Exercise #1



#### Technical Exercise #2



# Technical Exercise #3



# MTB Percussion - Technical Exercises

# Pre-Grade Introductory

# Timpani

#### Technical Exercise #1



#### Technical Exercise #2

Will Sivier



#### Technical Exercise #3



# MTB Percussion - Technical Exercises

# Pre-Grade Introductory

# **Tuned Percussion**

# Technical Exercise #1



# Technical Exercise #2

#### Will Sivier



# Technical Exercise #3