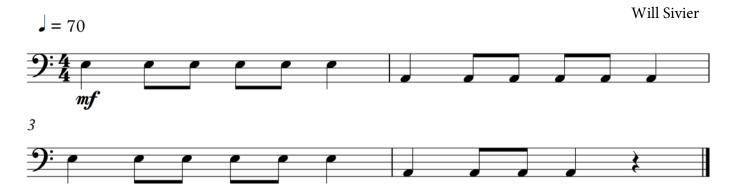

chnical Exercises Pre-Grade Introductory



The Candidate is required to play 3 technical exercises for the exam.

- Technical Exercise #1 on either Snare Drum, Drum kit, Timpani or Tuned Percussion.
- Technical Exercise #2 on either Snare Drum, Drum kit, Timpani or Tuned Percussion.
- Technical Exercise #3 on either Snare Drum, Drum kit, Timpani or Tuned Percussion.



#### Technical Exercise #3

L

R

R

L

L

R



R

3

 $\pm$ 

R

L

L

R

R

L

# MTB Percussion - Technical Exercises

# Pre-Grade Introductory

#### Drum Kit

#### Technical Exercise #1



#### Technical Exercise #2



# Technical Exercise #3



# MTB Percussion - Technical Exercises

# Pre-Grade Introductory

# Timpani

#### Technical Exercise #1



#### Technical Exercise #2

Will Sivier



#### Technical Exercise #3



# MTB Percussion - Technical Exercises

# Pre-Grade Introductory

# **Tuned Percussion**

# Technical Exercise #1



# Technical Exercise #2

#### Will Sivier



# Technical Exercise #3