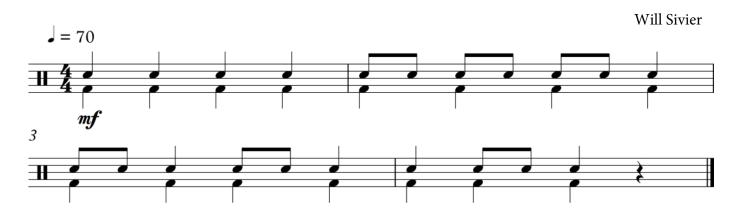

# MTB Percussion - Technical Exercises Pre-Grade Introductory



The Candidate is required to play 3 technical exercises for the exam.

- Technical Exercise #1 on either Snare Drum, Drum kit, Timpani or Tuned Percussion.
- Technical Exercise #2 on either Snare Drum, Drum kit, Timpani or Tuned Percussion.
- Technical Exercise #3 on either Snare Drum, Drum kit, Timpani or Tuned Percussion.



#### Technical Exercise #3

L

R

R

L

L

R



R

3

 $\pm$ 

R

L

L

R

R

L

# MTB Percussion - Technical Exercises

# Pre-Grade Introductory

#### Drum Kit

#### Technical Exercise #1



#### Technical Exercise #2



# Technical Exercise #3



# MTB Percussion - Technical Exercises

# Pre-Grade Introductory

# Timpani

#### Technical Exercise #1



#### Technical Exercise #2

Will Sivier



#### Technical Exercise #3



# MTB Percussion - Technical Exercises

# Pre-Grade Introductory

# **Tuned Percussion**

# Technical Exercise #1



# Technical Exercise #2

#### Will Sivier



# Technical Exercise #3