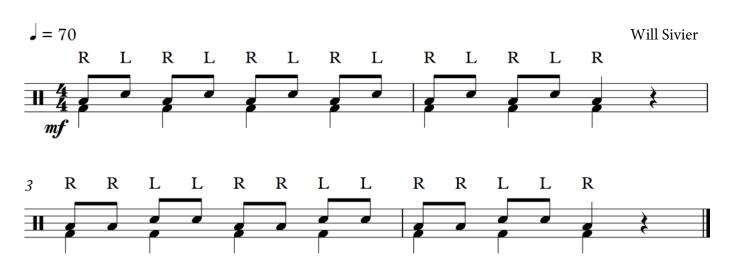

# MTB Percussion - Technical Exercises Pre-Grade Introductory



The Candidate is required to play 3 technical exercises for the exam.

- Technical Exercise #1 on either Snare Drum, Drum kit, Timpani or Tuned Percussion.
- Technical Exercise #2 on either Snare Drum, Drum kit, Timpani or Tuned Percussion.
- Technical Exercise #3 on either Snare Drum, Drum kit, Timpani or Tuned Percussion.



#### Technical Exercise #3

L

R

R

L

L

R



R

3

 $\pm$ 

R

L

L

R

R

L

# MTB Percussion - Technical Exercises

# Pre-Grade Introductory

#### Drum Kit

#### Technical Exercise #1



#### Technical Exercise #2



# Technical Exercise #3



# MTB Percussion - Technical Exercises

# Pre-Grade Introductory

# Timpani

#### Technical Exercise #1



#### Technical Exercise #2

Will Sivier



#### Technical Exercise #3



# MTB Percussion - Technical Exercises

# Pre-Grade Introductory

# **Tuned Percussion**

# Technical Exercise #1



# Technical Exercise #2

#### Will Sivier



# Technical Exercise #3