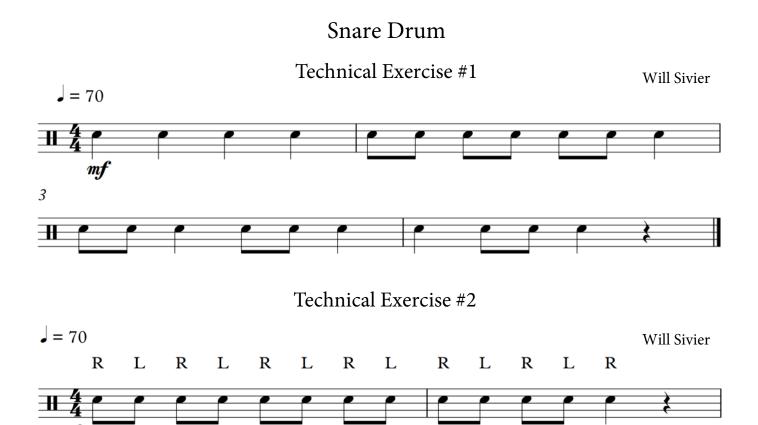

# MTB Percussion - Technical Exercises Pre-Grade Introductory



The Candidate is required to play 3 technical exercises for the exam.

- Technical Exercise #1 on either Snare Drum, Drum kit, Timpani or Tuned Percussion.
- Technical Exercise #2 on either Snare Drum, Drum kit, Timpani or Tuned Percussion.
- Technical Exercise #3 on either Snare Drum, Drum kit, Timpani or Tuned Percussion.



#### Technical Exercise #3

L

R

R

L

L

R



R

3

 $\pm$ 

R

L

L

R

R

L

# MTB Percussion - Technical Exercises

# Pre-Grade Introductory

#### Drum Kit

#### Technical Exercise #1



#### Technical Exercise #2



# Technical Exercise #3



# MTB Percussion - Technical Exercises

# Pre-Grade Introductory

# Timpani

#### Technical Exercise #1



#### Technical Exercise #2

Will Sivier



#### Technical Exercise #3



# MTB Percussion - Technical Exercises

# Pre-Grade Introductory

# **Tuned Percussion**

# Technical Exercise #1



# Technical Exercise #2

#### Will Sivier



# Technical Exercise #3