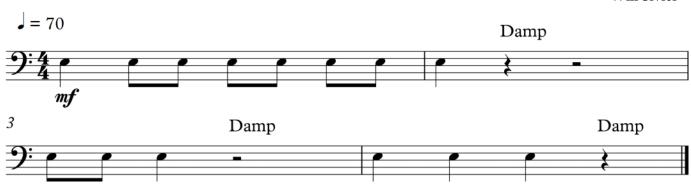

# MTB Percussion - Technical Exercises Pre-Grade Introductory



The Candidate is required to play 3 technical exercises for the exam.

- Technical Exercise #1 on either Snare Drum, Drum kit, Timpani or Tuned Percussion.
- Technical Exercise #2 on either Snare Drum, Drum kit, Timpani or Tuned Percussion.
- Technical Exercise #3 on either Snare Drum, Drum kit, Timpani or Tuned Percussion.



#### Technical Exercise #3

L

R

R

L

L

R



R

3

 $\pm$ 

R

L

L

R

R

L

# MTB Percussion - Technical Exercises

# Pre-Grade Introductory

#### Drum Kit

#### Technical Exercise #1



#### Technical Exercise #2



# Technical Exercise #3



# MTB Percussion - Technical Exercises

# Pre-Grade Introductory

# Timpani

#### Technical Exercise #1



#### Technical Exercise #2

Will Sivier



#### Technical Exercise #3



# MTB Percussion - Technical Exercises

# Pre-Grade Introductory

# **Tuned Percussion**

# Technical Exercise #1



# Technical Exercise #2

#### Will Sivier



# Technical Exercise #3