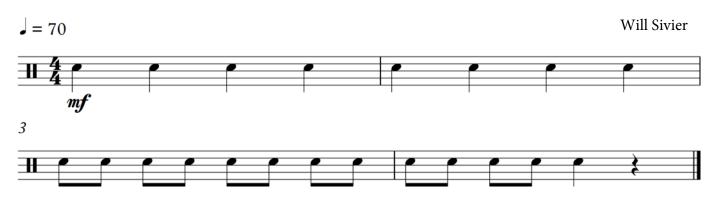

# MTB Percussion - Technical Exercises Pre-Grade Introductory



The Candidate is required to play 3 technical exercises for the exam.

- Technical Exercise #1 on either Snare Drum, Drum kit, Timpani or Tuned Percussion.
- Technical Exercise #2 on either Snare Drum, Drum kit, Timpani or Tuned Percussion.
- Technical Exercise #3 on either Snare Drum, Drum kit, Timpani or Tuned Percussion.



#### Technical Exercise #3

L

R

R

L

L

R



R

3

 $\pm$ 

R

L

L

R

R

L

# MTB Percussion - Technical Exercises

# Pre-Grade Introductory

#### Drum Kit

#### Technical Exercise #1



#### Technical Exercise #2



# Technical Exercise #3



# MTB Percussion - Technical Exercises

# Pre-Grade Introductory

# Timpani

#### Technical Exercise #1



#### Technical Exercise #2

Will Sivier



#### Technical Exercise #3



# MTB Percussion - Technical Exercises

# Pre-Grade Introductory

# **Tuned Percussion**

# Technical Exercise #1



# Technical Exercise #2

#### Will Sivier



# Technical Exercise #3