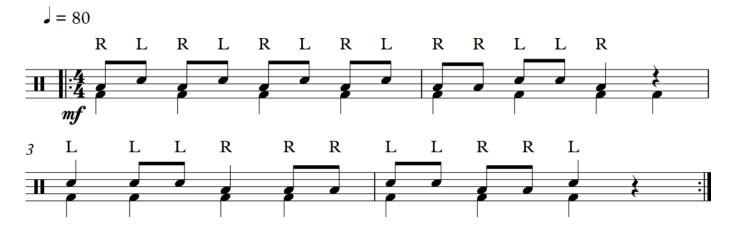

## MTB Percussion - Technical Exercises



Pre-Grade Higher

The Candidate is required to play 3 technical Exercises for the exam.

- Technical Exercise #1 on either Snare Drum, Drum kit, Timpani or Tuned Percussion.
- Technical Exercise #2 on either Snare Drum, Drum kit, Timpani or Tuned Percussion.
- Technical Exercise #3 on either Snare Drum, Drum kit, Timpani or Tuned Percussion.

#### **Snare Drum**



# MTB Percussion - Pre-Grade Higher Drum Kit

#### Technical Exercise #1



#### Technical Exercise #2



#### Technical Exercise #3



## MTB Percussion - Pre-Grade Higher

#### Timpani

#### Technical Exercise #1



#### Technical Exercise #2



#### Technical Exercise #3



### MTB Percussion - Pre-Grade Higher

#### Tuned Percussion

#### Technical Exercise #1



#### Technical Exercise #2



#### Technical Exercise #3