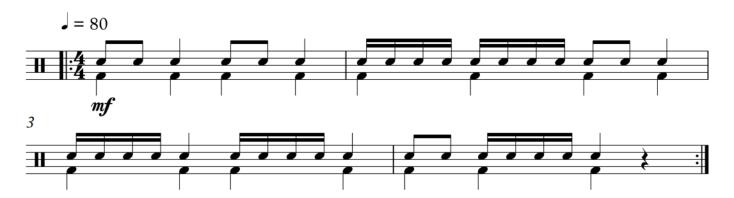

## MTB Percussion - Technical Exercises



Pre-Grade Higher

The Candidate is required to play 3 technical Exercises for the exam.

- Technical Exercise #1 on either Snare Drum, Drum kit, Timpani or Tuned Percussion.
- Technical Exercise #2 on either Snare Drum, Drum kit, Timpani or Tuned Percussion.
- Technical Exercise #3 on either Snare Drum, Drum kit, Timpani or Tuned Percussion.

#### **Snare Drum**



# MTB Percussion - Pre-Grade Higher Drum Kit

#### Technical Exercise #1



#### Technical Exercise #2



#### Technical Exercise #3



## MTB Percussion - Pre-Grade Higher

#### Timpani

#### Technical Exercise #1



#### Technical Exercise #2



#### Technical Exercise #3



### MTB Percussion - Pre-Grade Higher

#### Tuned Percussion

#### Technical Exercise #1



#### Technical Exercise #2



#### Technical Exercise #3