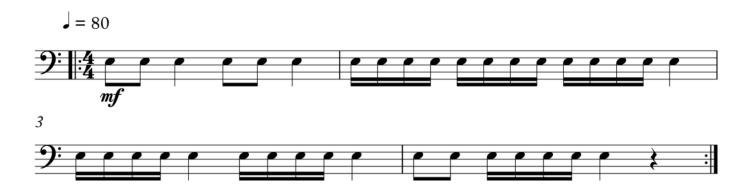

## MTB Percussion - Technical Exercises



Pre-Grade Higher

The Candidate is required to play 3 technical Exercises for the exam.

- Technical Exercise #1 on either Snare Drum, Drum kit, Timpani or Tuned Percussion.
- Technical Exercise #2 on either Snare Drum, Drum kit, Timpani or Tuned Percussion.
- Technical Exercise #3 on either Snare Drum, Drum kit, Timpani or Tuned Percussion.

#### **Snare Drum**



# MTB Percussion - Pre-Grade Higher Drum Kit

#### Technical Exercise #1



#### Technical Exercise #2



#### Technical Exercise #3



## MTB Percussion - Pre-Grade Higher

#### Timpani

#### Technical Exercise #1



#### Technical Exercise #2



#### Technical Exercise #3



### MTB Percussion - Pre-Grade Higher

#### Tuned Percussion

#### Technical Exercise #1



#### Technical Exercise #2



#### Technical Exercise #3