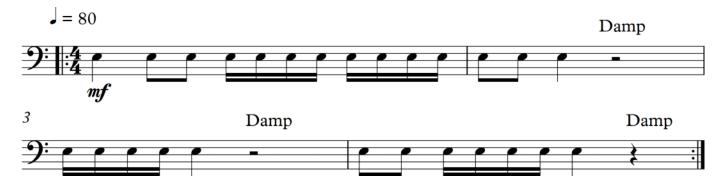

## MTB Percussion - Technical Exercises



Pre-Grade Higher

The Candidate is required to play 3 technical Exercises for the exam.

- Technical Exercise #1 on either Snare Drum, Drum kit, Timpani or Tuned Percussion.
- Technical Exercise #2 on either Snare Drum, Drum kit, Timpani or Tuned Percussion.
- Technical Exercise #3 on either Snare Drum, Drum kit, Timpani or Tuned Percussion.

#### **Snare Drum**



# MTB Percussion - Pre-Grade Higher Drum Kit

#### Technical Exercise #1



#### Technical Exercise #2



#### Technical Exercise #3



## MTB Percussion - Pre-Grade Higher

#### Timpani

#### Technical Exercise #1



#### Technical Exercise #2



#### Technical Exercise #3



### MTB Percussion - Pre-Grade Higher

#### Tuned Percussion

#### Technical Exercise #1



#### Technical Exercise #2



#### Technical Exercise #3