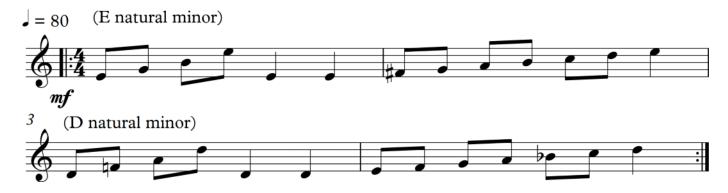

Pre-Grade Higher

The Candidate is required to play 3 technical Exercises for the exam.

- Technical Exercise #1 on either Snare Drum, Drum kit, Timpani or Tuned Percussion.
- Technical Exercise #2 on either Snare Drum, Drum kit, Timpani or Tuned Percussion.
- Technical Exercise #3 on either Snare Drum, Drum kit, Timpani or Tuned Percussion.

#### **Snare Drum**



# MTB Percussion - Pre-Grade Higher Drum Kit

#### Technical Exercise #1



#### Technical Exercise #2



#### Technical Exercise #3



## MTB Percussion - Pre-Grade Higher

#### Timpani

#### Technical Exercise #1



#### Technical Exercise #2



#### Technical Exercise #3



### MTB Percussion - Pre-Grade Higher

#### Tuned Percussion

#### Technical Exercise #1



#### Technical Exercise #2



#### Technical Exercise #3