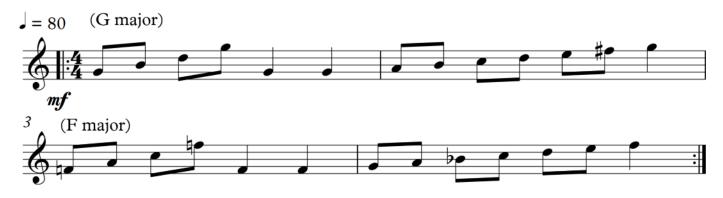

rcussion - Technical Exercises



Pre-Grade Higher

The Candidate is required to play 3 technical Exercises for the exam.

- Technical Exercise #1 on either Snare Drum, Drum kit, Timpani or Tuned Percussion.
- Technical Exercise #2 on either Snare Drum, Drum kit, Timpani or Tuned Percussion.
- Technical Exercise #3 on either Snare Drum, Drum kit, Timpani or Tuned Percussion.

#### **Snare Drum**



# MTB Percussion - Pre-Grade Higher Drum Kit

#### Technical Exercise #1



#### Technical Exercise #2



#### Technical Exercise #3



## MTB Percussion - Pre-Grade Higher

#### Timpani

#### Technical Exercise #1



#### Technical Exercise #2



#### Technical Exercise #3



### MTB Percussion - Pre-Grade Higher

#### Tuned Percussion

#### Technical Exercise #1



#### Technical Exercise #2



#### Technical Exercise #3