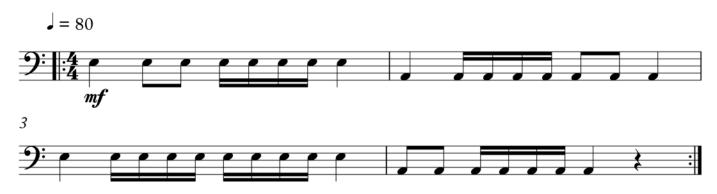

## MTB Percussion - Technical Exercises



Pre-Grade Higher

The Candidate is required to play 3 technical Exercises for the exam.

- Technical Exercise #1 on either Snare Drum, Drum kit, Timpani or Tuned Percussion.
- Technical Exercise #2 on either Snare Drum, Drum kit, Timpani or Tuned Percussion.
- Technical Exercise #3 on either Snare Drum, Drum kit, Timpani or Tuned Percussion.

#### **Snare Drum**



# MTB Percussion - Pre-Grade Higher Drum Kit

#### Technical Exercise #1



#### Technical Exercise #2



#### Technical Exercise #3



## MTB Percussion - Pre-Grade Higher

#### Timpani

#### Technical Exercise #1



#### Technical Exercise #2



#### Technical Exercise #3



### MTB Percussion - Pre-Grade Higher

#### Tuned Percussion

#### Technical Exercise #1



#### Technical Exercise #2



#### Technical Exercise #3