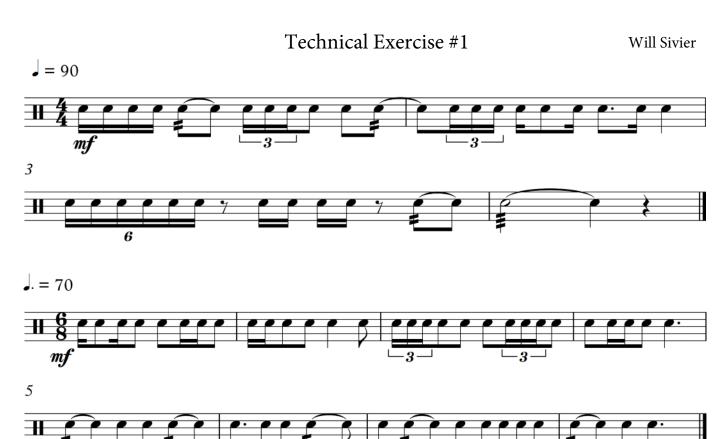

## MTB Percussion - Technical Exercises

# MUSIC TEACHERS' BOARD

#### Grade Five

The Candidate is required to play 3 technical Exercises for the exam.

- Technical Exercise #1 on either Snare Drum, Drum kit, Timpani or Tuned Percussion.
- Technical Exercise #2 on either Snare Drum, Drum kit, Timpani or Tuned Percussion.
- Technical Exercise #3 on either Snare Drum, Drum kit, Timpani or Tuned Percussion.

#### Snare Drum



## MTB Percussion - Grade Five Snare Drum

#### Technical Exercise #2

Will Sivier







#### Technical Exercise #3



## MTB Percussion - Grade Five Drum Kit

#### Technical Exercise #1



#### Drum Kit



#### Drum Kit



#### Timpani



#### **Tuned Percussion**



#### **Tuned Percussion**