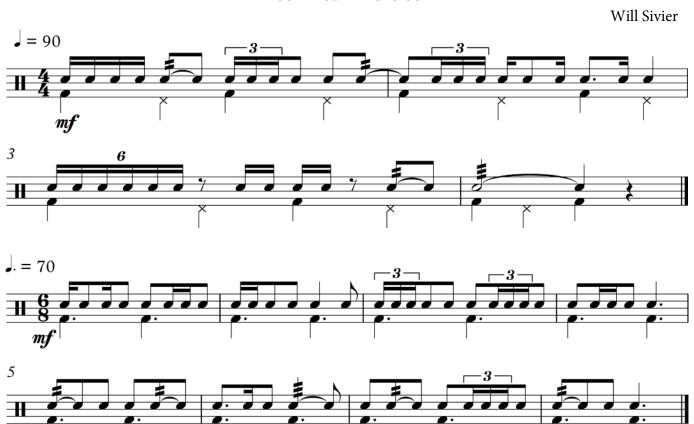

## MTB Percussion - Technical Exercises

# MUSIC TEACHERS' BOARD

#### Grade Five

The Candidate is required to play 3 technical Exercises for the exam.

- Technical Exercise #1 on either Snare Drum, Drum kit, Timpani or Tuned Percussion.
- Technical Exercise #2 on either Snare Drum, Drum kit, Timpani or Tuned Percussion.
- Technical Exercise #3 on either Snare Drum, Drum kit, Timpani or Tuned Percussion.

#### Snare Drum



## MTB Percussion - Grade Five Snare Drum

#### Technical Exercise #2

Will Sivier







#### Technical Exercise #3



## MTB Percussion - Grade Five Drum Kit

#### Technical Exercise #1



#### Drum Kit



#### Drum Kit



#### Timpani



#### **Tuned Percussion**



#### **Tuned Percussion**