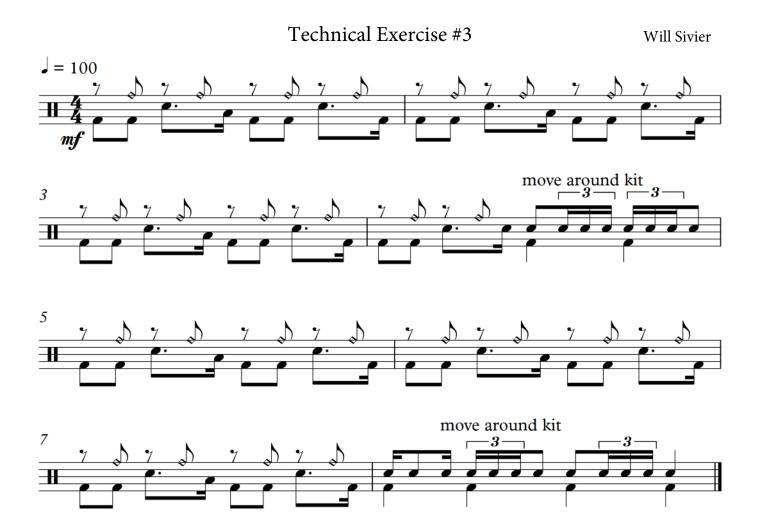

## MTB Percussion - Technical Exercises

# MUSIC TEACHERS' BOARD

#### Grade Five

The Candidate is required to play 3 technical Exercises for the exam.

- Technical Exercise #1 on either Snare Drum, Drum kit, Timpani or Tuned Percussion.
- Technical Exercise #2 on either Snare Drum, Drum kit, Timpani or Tuned Percussion.
- Technical Exercise #3 on either Snare Drum, Drum kit, Timpani or Tuned Percussion.

#### Snare Drum



## MTB Percussion - Grade Five Snare Drum

#### Technical Exercise #2

Will Sivier







#### Technical Exercise #3



## MTB Percussion - Grade Five Drum Kit

#### Technical Exercise #1



#### Drum Kit



#### Drum Kit



#### Timpani



#### **Tuned Percussion**



#### **Tuned Percussion**