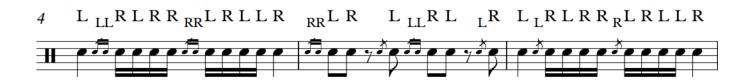

## MTB Percussion - Technical Exercises

# MUSIC TEACHERS' BOARD

#### Grade Five

The Candidate is required to play 3 technical Exercises for the exam.

- Technical Exercise #1 on either Snare Drum, Drum kit, Timpani or Tuned Percussion.
- Technical Exercise #2 on either Snare Drum, Drum kit, Timpani or Tuned Percussion.
- Technical Exercise #3 on either Snare Drum, Drum kit, Timpani or Tuned Percussion.

#### Snare Drum



## MTB Percussion - Grade Five Snare Drum

#### Technical Exercise #2

Will Sivier







#### Technical Exercise #3



## MTB Percussion - Grade Five Drum Kit

#### Technical Exercise #1



#### Drum Kit



#### Drum Kit



#### Timpani



#### **Tuned Percussion**



#### **Tuned Percussion**