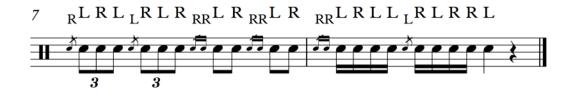

## MTB Percussion - Technical Exercises

# MUSIC TEACHERS' BOARD

#### Grade Five

The Candidate is required to play 3 technical Exercises for the exam.

- Technical Exercise #1 on either Snare Drum, Drum kit, Timpani or Tuned Percussion.
- Technical Exercise #2 on either Snare Drum, Drum kit, Timpani or Tuned Percussion.
- Technical Exercise #3 on either Snare Drum, Drum kit, Timpani or Tuned Percussion.

#### Snare Drum



## MTB Percussion - Grade Five Snare Drum

#### Technical Exercise #2

Will Sivier







#### Technical Exercise #3



## MTB Percussion - Grade Five Drum Kit

#### Technical Exercise #1



#### Drum Kit



#### Drum Kit



#### Timpani



#### **Tuned Percussion**



#### **Tuned Percussion**