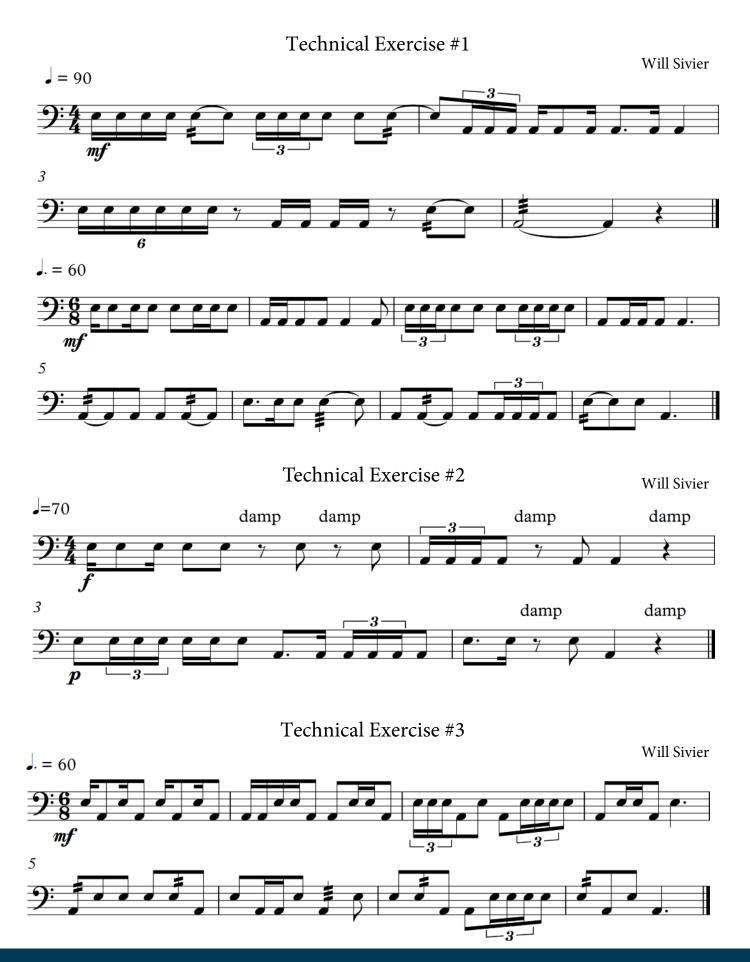

## MTB Percussion - Technical Exercises

# MUSIC TEACHERS' BOARD

#### Grade Five

The Candidate is required to play 3 technical Exercises for the exam.

- Technical Exercise #1 on either Snare Drum, Drum kit, Timpani or Tuned Percussion.
- Technical Exercise #2 on either Snare Drum, Drum kit, Timpani or Tuned Percussion.
- Technical Exercise #3 on either Snare Drum, Drum kit, Timpani or Tuned Percussion.

#### Snare Drum



## MTB Percussion - Grade Five Snare Drum

#### Technical Exercise #2

Will Sivier







#### Technical Exercise #3



## MTB Percussion - Grade Five Drum Kit

#### Technical Exercise #1



#### Drum Kit



#### Drum Kit



#### Timpani



#### **Tuned Percussion**



#### **Tuned Percussion**