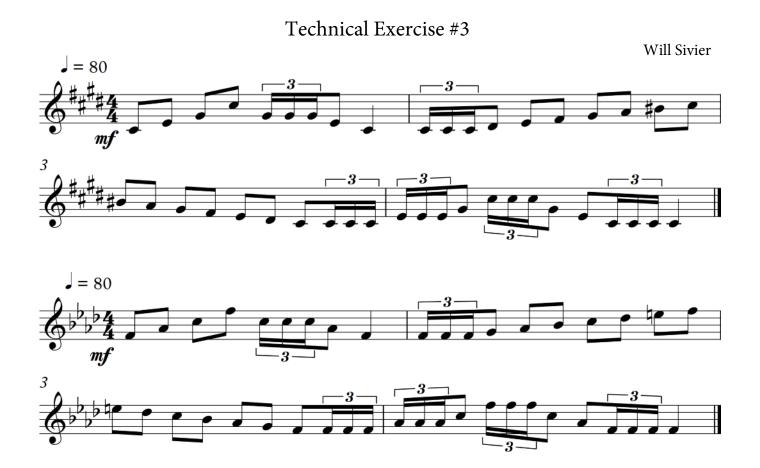

## MTB Percussion - Technical Exercises

# MUSIC TEACHERS' BOARD

#### Grade Five

The Candidate is required to play 3 technical Exercises for the exam.

- Technical Exercise #1 on either Snare Drum, Drum kit, Timpani or Tuned Percussion.
- Technical Exercise #2 on either Snare Drum, Drum kit, Timpani or Tuned Percussion.
- Technical Exercise #3 on either Snare Drum, Drum kit, Timpani or Tuned Percussion.

#### Snare Drum



## MTB Percussion - Grade Five Snare Drum

#### Technical Exercise #2

Will Sivier







#### Technical Exercise #3



## MTB Percussion - Grade Five Drum Kit

#### Technical Exercise #1



#### Drum Kit



#### Drum Kit



#### Timpani



#### **Tuned Percussion**



#### **Tuned Percussion**