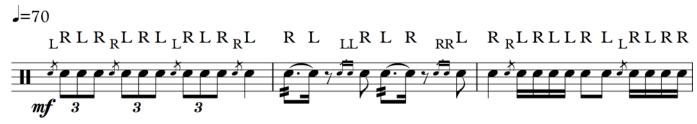

## MTB Percussion - Technical Exercises

# MUSIC TEACHERS' BOARD

#### Grade Five

The Candidate is required to play 3 technical Exercises for the exam.

- Technical Exercise #1 on either Snare Drum, Drum kit, Timpani or Tuned Percussion.
- Technical Exercise #2 on either Snare Drum, Drum kit, Timpani or Tuned Percussion.
- Technical Exercise #3 on either Snare Drum, Drum kit, Timpani or Tuned Percussion.

#### Snare Drum



## MTB Percussion - Grade Five Snare Drum

#### Technical Exercise #2

Will Sivier







#### Technical Exercise #3



## MTB Percussion - Grade Five Drum Kit

#### Technical Exercise #1



#### Drum Kit



#### Drum Kit



#### Timpani



#### **Tuned Percussion**



#### **Tuned Percussion**