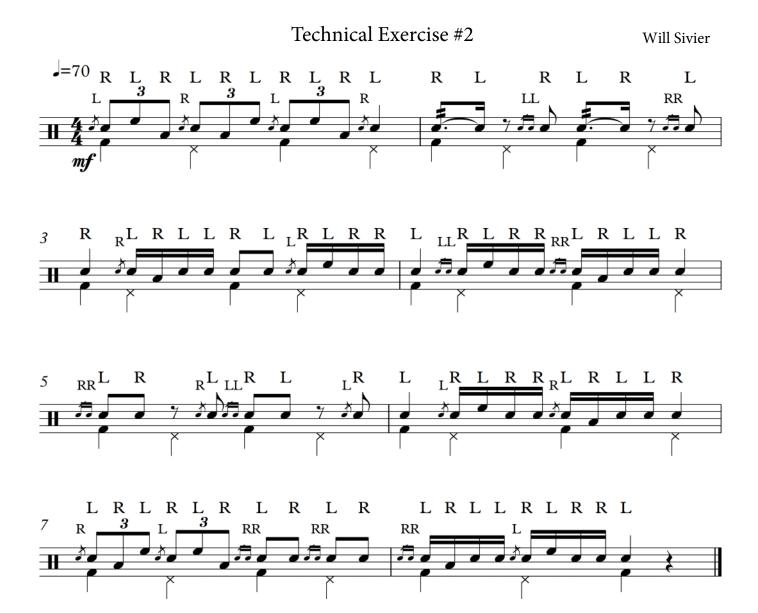

## MTB Percussion - Grade Five Snare Drum

#### Technical Exercise #2

Will Sivier