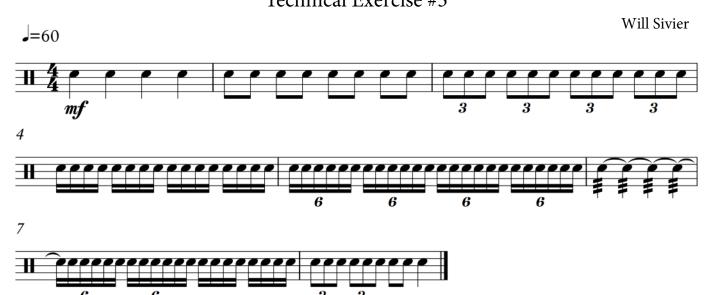

## MTB Percussion - Technical Exercises

# MUSIC TEACHERS' BOARD

#### Grade Five

The Candidate is required to play 3 technical Exercises for the exam.

- Technical Exercise #1 on either Snare Drum, Drum kit, Timpani or Tuned Percussion.
- Technical Exercise #2 on either Snare Drum, Drum kit, Timpani or Tuned Percussion.
- Technical Exercise #3 on either Snare Drum, Drum kit, Timpani or Tuned Percussion.

#### Snare Drum



## MTB Percussion - Grade Five Snare Drum

#### Technical Exercise #2

Will Sivier







#### Technical Exercise #3



## MTB Percussion - Grade Five Drum Kit

#### Technical Exercise #1



#### Drum Kit



#### Drum Kit



#### Timpani



#### **Tuned Percussion**



#### **Tuned Percussion**